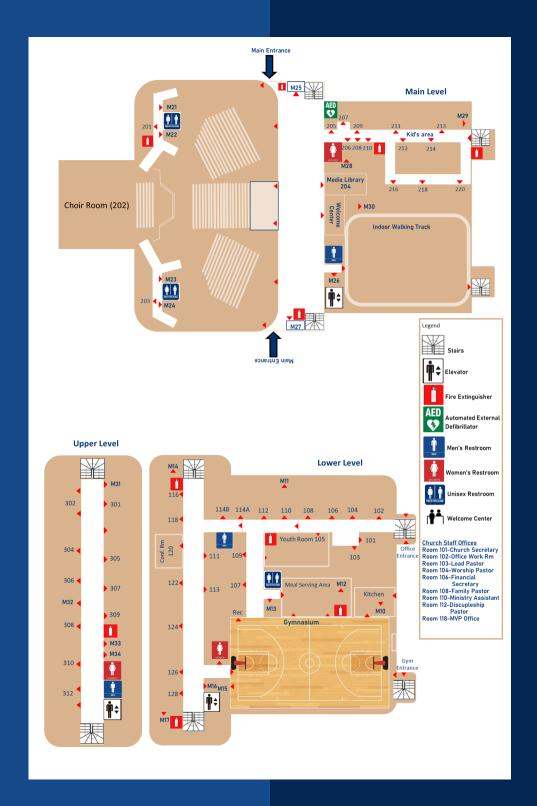

### Contact Information

CENTERED

Jason Vineyard

Teacher

Ron Blaydes

Shannon Moore

Megan Vineyard

Teacher

Wednesday Night Merge - 6:00 PM

MORSHIP

SINCERE RELATIONSHIPS

7-12 Grade

9-12 Grade

7-8 Grade

Class

MA 00:9 - loodo2 ysbnu2

PASSIONATE RAYER

SENTS

Շնա

Room

Cym

SOL

Room

Seymour, TN 37865 JJeSJ Chapman Hwy