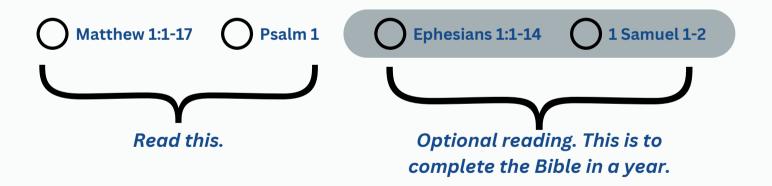

You'll notice that at the top of each day there are two readings, followed by two supplemental readings in a gray bubble. If you read the first two each day, you'll make your way through the Bible in two years. If you read all four, you will read the Bible in a year. Proceed at your own pace!

| DAY 1                                                                                                                                                                                   | Date:/            |
|-----------------------------------------------------------------------------------------------------------------------------------------------------------------------------------------|-------------------|
| Matthew 1:1-17 Psalm 1 Ephesians 1:1-14 1 Samuel 1-2 IN TODAY'S READING, I SEE:                                                                                                         |                   |
| <ul> <li>Pick 1-2 of these and explain in the space below:</li> <li>A PRAISE TO LIFT UP</li> <li>A SIN TO CONFESS</li> <li>AN ATTITUDE TO CHANGE</li> <li>A PROMISE TO CLAIM</li> </ul> | Morning Prayer    |
| ANATHODE TO GHANGE                                                                                                                                                                      | Prayer Guide      |
|                                                                                                                                                                                         |                   |
|                                                                                                                                                                                         |                   |
|                                                                                                                                                                                         |                   |
|                                                                                                                                                                                         |                   |
|                                                                                                                                                                                         |                   |
|                                                                                                                                                                                         |                   |
|                                                                                                                                                                                         | Evening Gratitude |
| Write out your memory verse below.                                                                                                                                                      |                   |
|                                                                                                                                                                                         |                   |
|                                                                                                                                                                                         |                   |
|                                                                                                                                                                                         |                   |